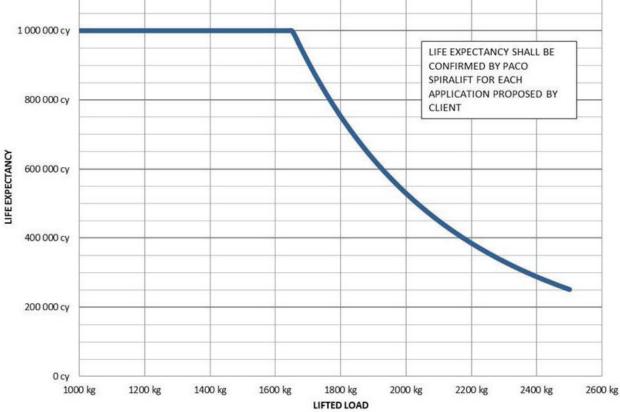

## **Durability**

In moderate load applications such as those in the automotive industry, the new HD6 achieves a cycle life of more than one million cycles. Travel of 1 meter (3.3 ft) and load of 1,600kg (3,500lbs).

#### "HD6" ESTIMATED LIFE EXPECTANCY Estimation based on the following operation conditions: 1 m travel, acceleration/deceleration of 45 mm/s<sup>2</sup>, max speed of 7 m/min

For the exact projected durability of your application, please contact PACO Spiralift