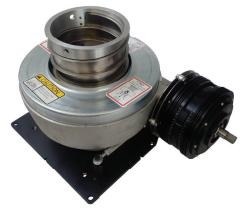

Spiralift HD6 // View 01

Spiralift HD6 // View 02

3185, 1st street, Saint-Hubert Quebec, Canada, J3Y 8Y6